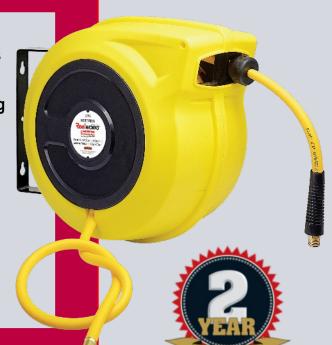

## NEW SAFETY PRODUCT

Suitable for use with Compressed Air or Water 15m x 10mm ID - Max WP 20 bar (300 psi)

## Part No C2782

## **FEATURES:-**

- Automatic guide system -No bunching of hose, layers hose from side to side neat and tidy every time
- Slow retraction system Prevents hose from speeding back to the reel if let go - Safe operation
- Latch the hose at any length More convenient
- Low tension spring Easy to pull hose out
- Hybrid polymer hose Allows hose to lay flat in use, no recoil, stays flexible in extreme cold
- Robust and durable construction UV stabilised polypropylene tough lightweight and corrosion free
- 2 years limited warranty