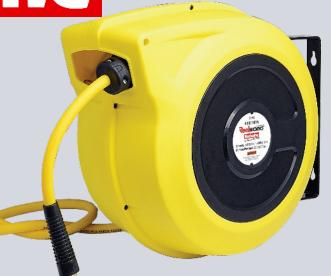

## NEW SAFETY PRODUCT

Suitable for use with Compressed Air or Water 15m x 10mm ID - Max WP 20 bar (300 psi)

## Part No C2782

## **FEATURES:-**

- Automatic guide system -No bunching of hose, layers hose from side to side neat and tidy every time
- Slow retraction system Prevents hose from speeding back to the reel if let go - Safe operation
- Latch the hose at any length More convenient
- Low tension spring Easy to pull hose out
- Hybrid polymer hose Allows hose to lay flat in use, no recoil, stays flexible in extreme cold
- Robust and durable construction UV stabilised polypropylene tough lightweight and corrosion free
- 2 years limited warranty